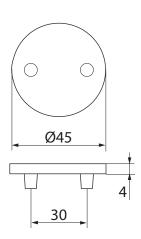

## Cover plate pair

**Product description**Cover plate for Scandinavian range interior doors.

## Technical data

| Material                  | Brass                                                                                                                 |
|---------------------------|-----------------------------------------------------------------------------------------------------------------------|
| Available plating options | Chome (Cr) Satin chrome (HCr) Polished brass (KiLa) Brushed brass (HaLa) Antimicrobial-coating ACTIVE Val/Mus/Har/Gra |
| Weight                    | 0,10kg                                                                                                                |